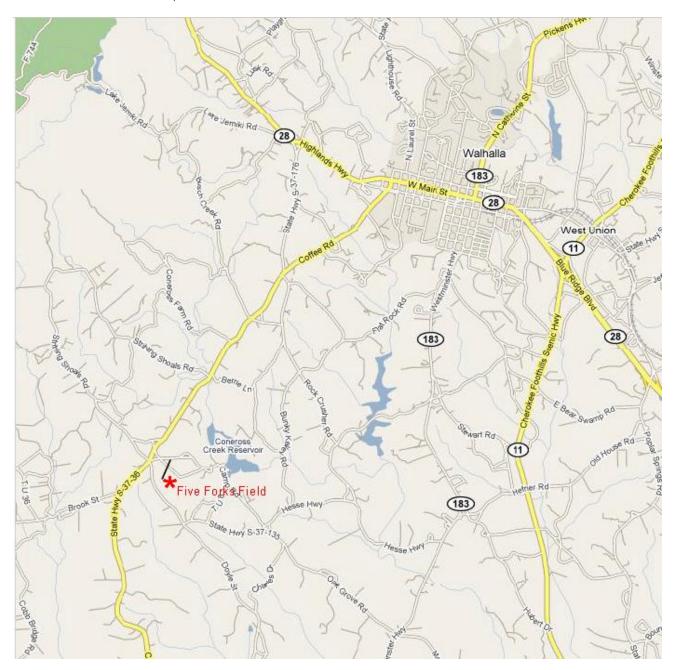

## Directions to Five Forks Field, 226 Camp Road, Walhalla SC

From Walhalla, take SC28 west.

As you are leaving town, turn left onto South Maple (at the Pure station).

After 1 block, South Maple turns into Coffee Road. Continue on Coffee Road.

Go 4.0 miles, turn left onto Five Forks Rd.

Go 1 block, turn left onto Camp Rd.

Go just past the manned convenience center and turn right onto the gravel driveway. Continue through the gate.

From Westminster, take US76/123 west.

At the 2nd light after the RR underpass, turn right onto US76.

Go 1.1 miles, turn right onto Coffee Rd.

Go 3.6 miles, turn right onto Rutledge Rd.

After 1 block Rutledge turns into Camp Rd. Continue on Camp Rd.

Go just past the manned convenience center and turn right onto the gravel driveway. Continue through the gate.

GPS coordinates: N34.72470, W83.12070